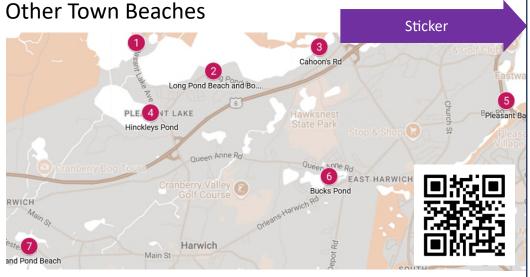

Use QR Code for map of Harwich Beaches

Pleasant Rd

| #                                                           | Beach             | Amenities                          | Parking |
|-------------------------------------------------------------|-------------------|------------------------------------|---------|
| 21                                                          | Red River Beach   | B, BW, DS, HP, LG, MC, NMC, R      | 198     |
| 9                                                           | Pleasant Road     | BW, DS, HP, LG, MC, R              | 92      |
| 11                                                          | Earle Road        | BW, DS, HP, LG, MC, R              | 88      |
| 2                                                           | Long Pond         | BR, BW, DS, HP, LG, MC, NMC, R, SL | 40      |
| 1                                                           | Seymour Pond      | В                                  | 3       |
| 3                                                           | Cahoon's Road     | HP, LG, MC, NMC, PHR               | 30      |
| 4                                                           | Hinkley's Pond    | _                                  | 0       |
| 5                                                           | Pleasant Bay      | _                                  | 10      |
| 6                                                           | <b>Bucks Pond</b> | _                                  | 2       |
| 7                                                           | Sand Pond         | HP, MC, NMC, R                     | 80      |
| 8                                                           | Belmont Road      | (West Harwich - not mapped)        | 0       |
| 10                                                          | Gray Neck Road    | HP                                 | 10      |
| 12                                                          | Brooks Road       | HP                                 | 10      |
| 13                                                          | Wah-Wah-Taysee Ro | <del>1</del> –                     | 0       |
| 14                                                          | Wyndemere Bluffs  | _                                  | 0       |
| 15                                                          | Zylpha Road       | _                                  | 0       |
| 16                                                          | Atlantic Avenue   | _                                  | 11      |
| 17                                                          | Sea Street        | _                                  | 2       |
| 18                                                          | Bank Street       | B, BW, HP, LG, MC, R               | 60      |
| 19                                                          | Merkel Beach      | В                                  | 0       |
| 20                                                          | Neel Road         |                                    | 0       |
| All Beaches Require a Valid Sticker or Day Pass for Parking |                   |                                    |         |