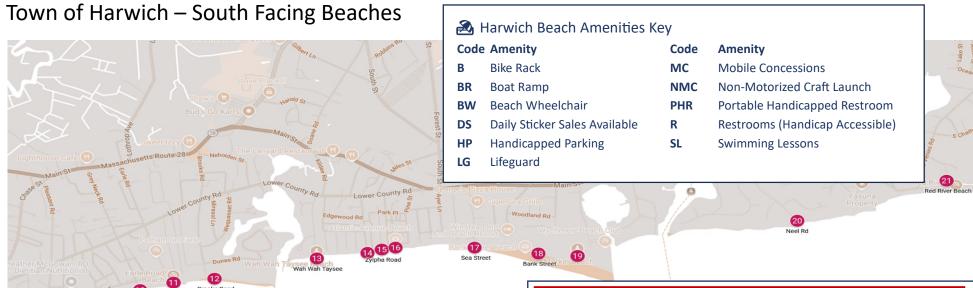

Use QR Code for map of Harwich Beaches

Pleasant Rd

| #                                                           | Beach             | Amenities                          | Parking |
|-------------------------------------------------------------|-------------------|------------------------------------|---------|
| 21                                                          | Red River Beach   | B, BW, DS, HP, LG, MC, NMC, R      | 198     |
| 9                                                           | Pleasant Road     | BW, DS, HP, LG, MC, R              | 92      |
| 11                                                          | Earle Road        | BW, DS, HP, LG, MC, R              | 88      |
| 2                                                           | Long Pond         | BR, BW, DS, HP, LG, MC, NMC, R, SL | 40      |
| 1                                                           | Seymour Pond      | В                                  | 3       |
| 3                                                           | Cahoon's Road     | HP, LG, MC, NMC, PHR               | 30      |
| 4                                                           | Hinkley's Pond    | _                                  | 0       |
| 5                                                           | Pleasant Bay      | _                                  | 10      |
| 6                                                           | <b>Bucks Pond</b> | _                                  | 2       |
| 7                                                           | Sand Pond         | HP, MC, NMC, R                     | 80      |
| 8                                                           | Belmont Road      | (West Harwich - not mapped)        | 0       |
| 10                                                          | Gray Neck Road    | HP                                 | 10      |
| 12                                                          | Brooks Road       | HP                                 | 10      |
| 13                                                          | Wah-Wah-Taysee Ro | <del>1</del> –                     | 0       |
| 14                                                          | Wyndemere Bluffs  | _                                  | 0       |
| 15                                                          | Zylpha Road       | _                                  | 0       |
| 16                                                          | Atlantic Avenue   | _                                  | 11      |
| 17                                                          | Sea Street        | _                                  | 2       |
| 18                                                          | Bank Street       | B, BW, HP, LG, MC, R               | 60      |
| 19                                                          | Merkel Beach      | В                                  | 0       |
| 20                                                          | Neel Road         |                                    | 0       |
| All Beaches Require a Valid Sticker or Day Pass for Parking |                   |                                    |         |